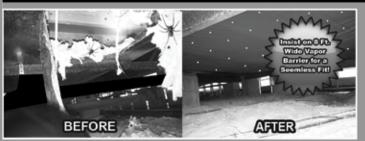

## INSIST on 8 ft. WIDE VAPOR BARRIER for a SEAMLESS FIT!

# UNDER YOUR MOBILE HOME LATELY?

Insulation Under Your Home Falling Down?

Holes and Tears in Your Vapor /Moisture Barrier?

Photographs Taken of Damaged Areas

Insulation and Vapor Barrier Repairs

Lifetime Vapor Barrier
 Guaranteed for Life
 Prevent Soft Floors
 Keep Mold, Mildew, Rats, Snakes, Spiders, Ants, Roaches and Moisture OUT of Your House!
 Lower Your Electric Bills

# Quality Workmanship Honest Pricing

- Vapor / Moisture Barrier
- Underhome Encapsulated Insulation
- Hurricane Tie-Down Anchors

AFTER

We Keep rodents, enakes, spiders, bugs, mold, mildew, and damaging moisture out of your home!